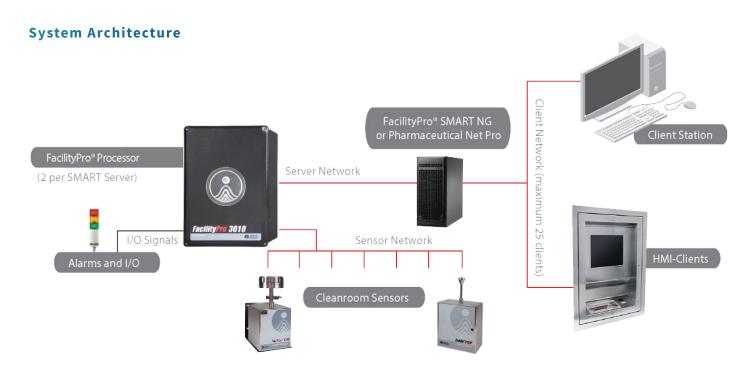

### **Industrial Automation Architecture**

The processor handles incoming data, while the software provides a visual interface for data management, display, and storage. System design ensures reliability and data integrity, while also promoting streamlined, simplified and data integrity compliant user controls.

The software offers intelligent features such as data mapping, alarming, reporting, and recipe-driven sampling. Up to 25 clients can be used for remote access and viewing of data from any location at your facility.

- Enhanced data security with redundancy server configuration
- Designed specifically for pharmaceutical environmental monitoring

(004)

- Integration and control of particle counters, microbial samplers, and
  environmental sensors
- Real-time control of cleanroom contamination trends
- Meets data integrity requirements, including 21 CFR Part 11
- Ultimate efficiency and reduced error
- Clear visualization of data against alert and alarm levels
- Simple and quick installation and validation
- Flexible integration with RDP thin clients